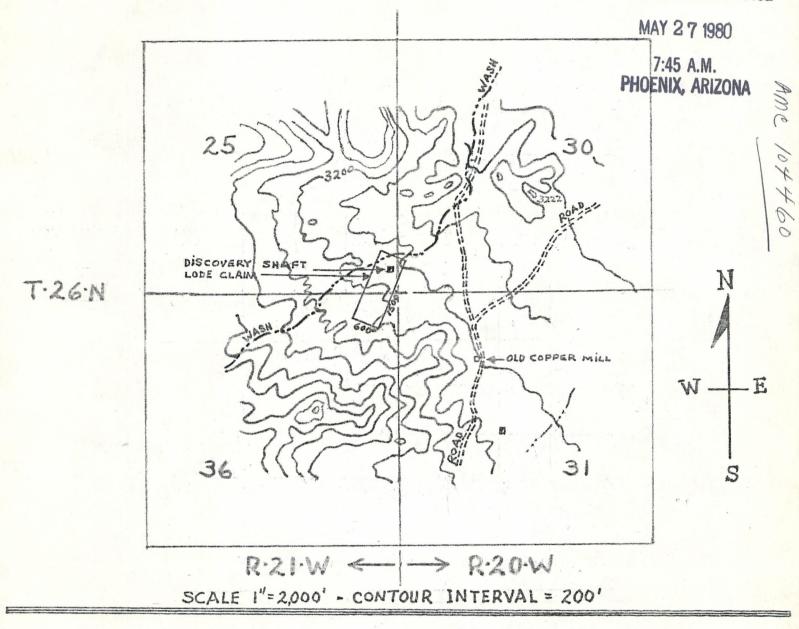

October 14, 1980

Mr. John Zastawny Box 96 Austin, Nevada 89310

Dear Mr. Zastawny:

This letter is to identify the serial number we have assigned to your mining claim location notice filed in this office on May 27, 1980.

Serial Number

Name of Claim

A MC 104460

Kismet #1

Please refer to the claim name and the serial number in any future correspondence.

A photocopy of your Affidavit of Labor Performed or Notice of Intent to Hold for the 1980-1981 assessment year should be filed in this office on or before December 30, 1981. To be acceptable, the affidavit must show the work done during the period noon September 1, 1980 to noon September 1, 1981. The serial number assigned to each claim must be included. No fee is required.