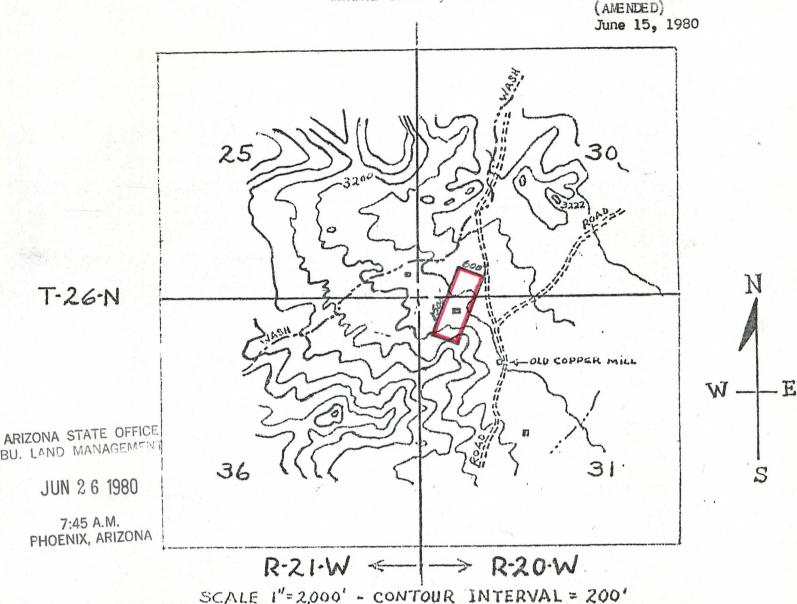

In response to your letter of December 11, 1980, we have closed the case file for A MC 91467. The location notice received May 27, 1980 for the Kismet #1 was considered a relocation, rescinding the previous filing as stated in your letter. It was assigned a new serial number, A MC 104460.

The amendment received June 26, 1980 was associated with the A MC 91467. We have removed it from that file and associated it with A MC 104460 and our records so noted.

If we can be of assistance, please contact us at 602-261-4169.

In response to your letter of December 11, 1980, we have closed the case file for A MC 91467. The location notice received May 27, 1980 for the Kismet #1 was considered a relocation, rescinding the previous filing as stated in your letter. It was assigned a new-serial number, A MC 104460.