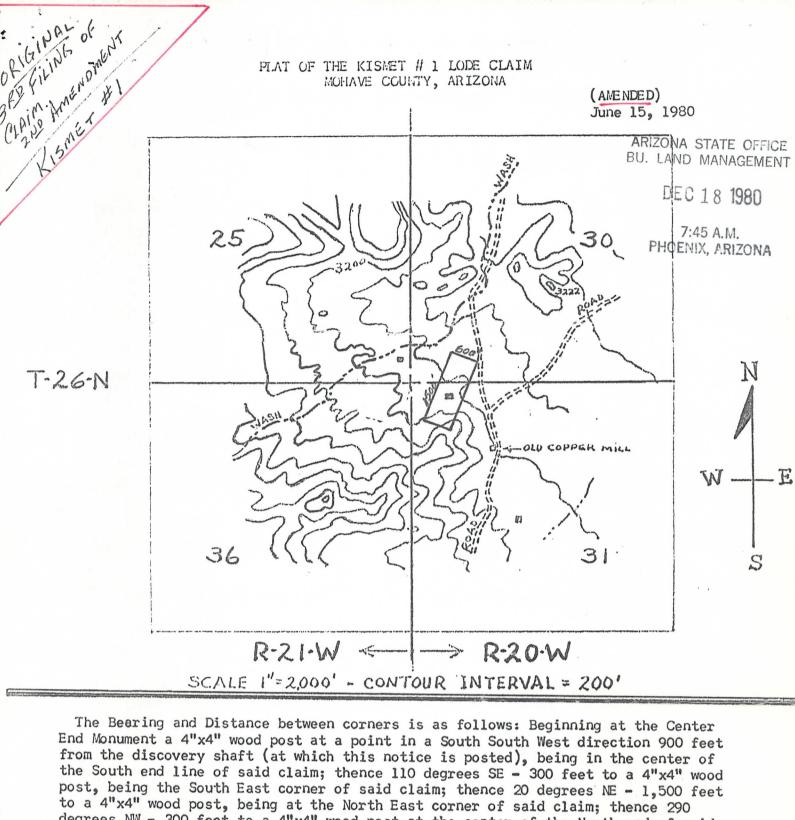

Mining Claim.

This is an (amendment) to the previous original August 12, 1979 and the First amended May 10, 1980 Notice of Location (Lode) and Plat Map of the Kismet #1

ENGINE WILL RUT

PLAT OF THE KISMET # 1 LODE CLAIM MOHAVE COUNTY, ARIZONA (AMENDED) June 15, 1980 N T-26-N OLU COPPER MILL R-20-W R-21-W SCALE I"= 2000' - CONTOUR INTERVAL = 200' The Bearing and Distance between corners is as follows: Beginning at the Center End Monument a 4"x4" wood post at a point in a South South West direction 900 feet from the discovery shaft (at which this notice is posted), being in the center of the South end line of said claim; thence 110 degrees SE - 300 feet to a 4"x4" wood post, being the South East corner of said claim; thence 20 degrees NE - 1,500 feet to a 4"x4" wood post, being at the North East corner of said claim; thence 290

degrees NW - 300 feet to a 4"x4" wood post at the center of the North end of said claim; 290 degrees NW - 300 feet to a 4"x4" wood post being at the North West corner of said claim; thence 200 degrees SW - 1,500 feet to a 4"x4" wood post at the South West corner of said claim; thence 110 degrees SE - 300 feet to the place of beginning.

The Discovery Shaft is approximately 800 feet in a East South East direction from the U.S. Land Survey Geodetic Section Corner Marker of Section corners 25 and 36 of T. 26 N and R. 21 W and Section corners 30 and 31 of T. 26 N and R. 20 W and about 3.4 miles from BM 2586 on Highway 93.

Half of the claim is located in the SW 1 of Section 30, T. 26 N and R. 20 W and the other half in the NW 1 of Section 31, T. 26 N and R. 20 W.

(Second) (First) This is an(amendment) to the previous original August 12, 1979 and the (amended)
May 10, 1980 Notice of Location (Lode) and Plat Map of the Kismet #1 Mining Claim.